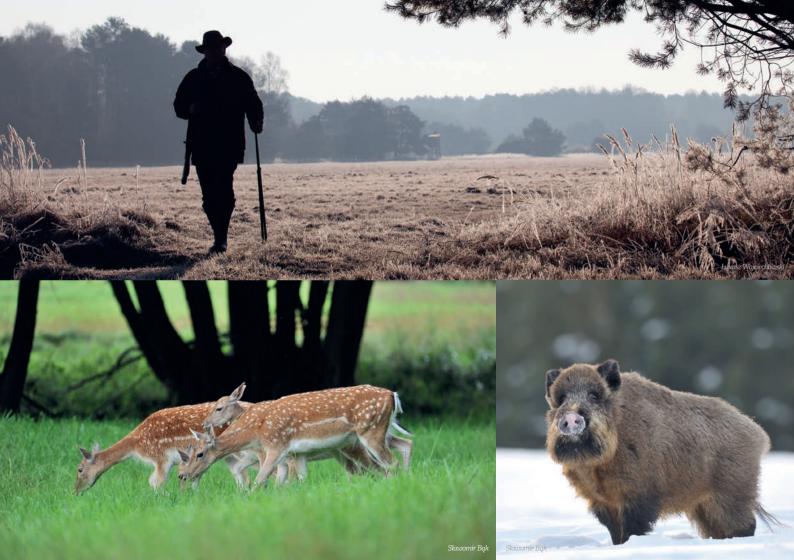

## Forest District

The greatest advantage of our hunting grounds, covering almost 4,000 hectares, is the diversification of the landscape: forests, water and meadows facilitate the abundance of game animals. Red deer, fallow deer, roe deer, wild boar - hunt all these species here. We invite you to the rut, which provides a lot of emotions to all those who appreciate the original beauty of nature. Medal trophies are obtained in our district every year. Our advantage is the professional hunting management of the entire region: plots and convenient hunting equipment. The offer includes a masterful organization of hunting, professional and friendly service. Easy access (A2 motorway and S3 expressway) helps you reach the forests along the Oder. Our offer is flexible and tailored for individual clients as well as organized groups. The area is small, intimate, but therefore unique, located by a picturesque river, near the best Polish vineyards.